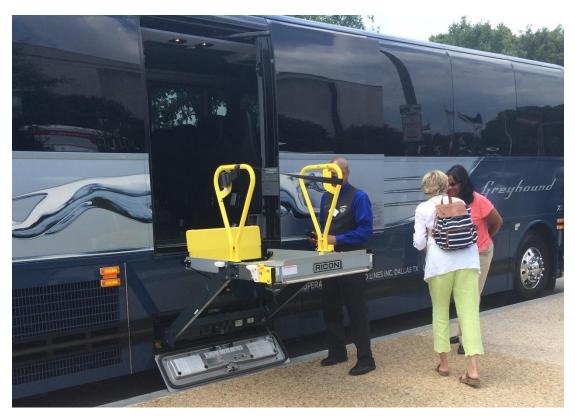

## **ADA: THINGS TO REMEMBER**

- Accessible motorcoach service must be provided if a request is made at least 48 hours before the trip.
- If company does not have an accessible motorcoach they must subcontract to get one (even at a loss).
- Develop a list of companies with wheelchair lifts within a 250 mile radius.
- Motorcoaches are required to accommodate and secure 2 wheelchairs onboard, not other mobility devices (no segways, scooters, etc).

## **EVEN A LIFT HAS WEIGHT LIMITS**

600 total pounds (person + device).