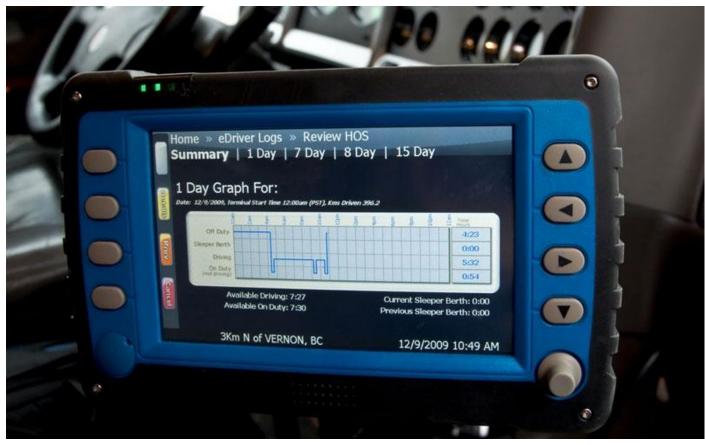

## **ELECTRONIC LOGGING DEVICES**

- ELDs standardize devices used to monitor and maintain driver hours of service.
- ELD vendors must be certified, registered, and listed on a FMCSA website.
- December 18, 2017 must start using an ELD.
- December 16, 2019 If they were already using an Automatic Onboard Recording Device, to bring it into compliance with new ELD standards.