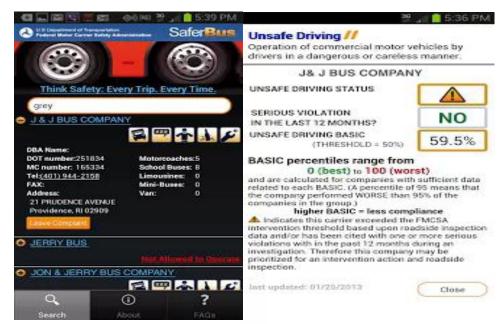

## Safer Bus App

National Consumer Complaint Database 1-888-DOT-SAFT (368-7238)

Safety Complaint

Service Issues

**ADA Issues** 

Free Download:

iTunes

Google Play