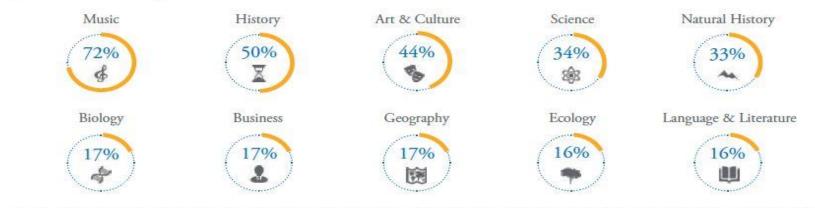

## Findings from SYTA study

PREFERRED SUBJECTS FOR CURRICULUM-RELATED TRAVEL

90% of trip activity occurs from 6<sup>th</sup> grade through 11<sup>th</sup> grade and primarily in 5 specific areas of teaching focus