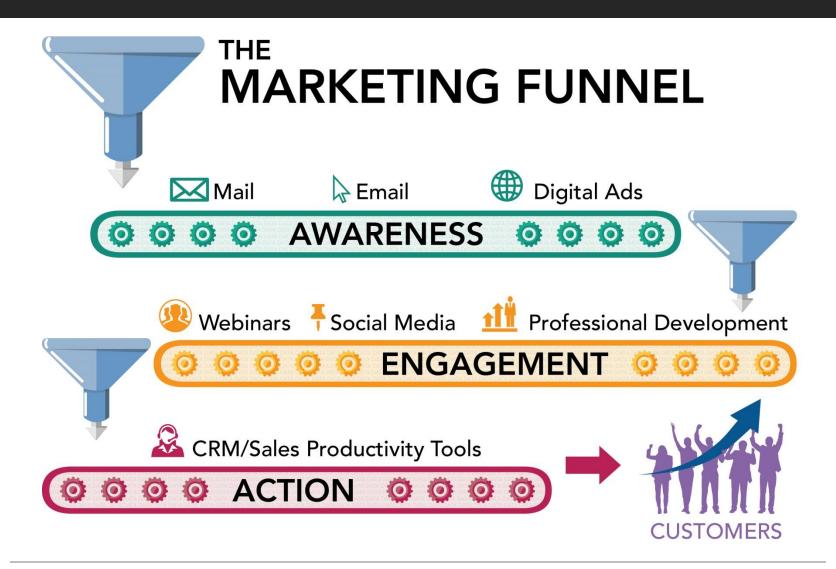

## The Marketing Funnel

# In competitive markets, success is frequently tied to how well a company drives awareness efforts

#### THE MARKETING FUNNEL

Webinars Social Media Professional Development

CRM/Sales Productivity Tools