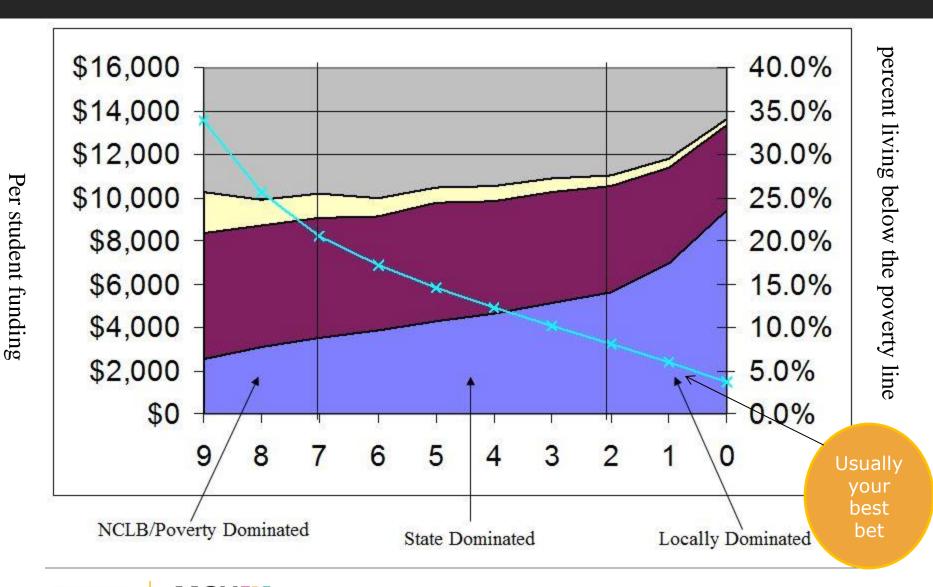

AVEL



#### SOURCES OF FUNDING

While parents still remain the main source of student travel funding, 1 in 4 trips is covered through fundraising. This underlines the importance of having fundraising mechanisms in place. Schools themselves fund 6% of student trips. Overall, fundraising, school funds and grants represent a crucial support apparatus for families on low incomes and provide an opportunity for all students to participate in the travel experience.

| Parents      | 9.       | 56% |
|--------------|----------|-----|
| Fund raising | <u>.</u> | 25% |
| Own savings  | èr-      | 8%  |
| School funds | á        | 6%  |
| Grants       | 26       | 3%  |
| Other        |          | 2%  |

#### Financial concerns dwarf all other obstacles





## There are really three K-12 markets.







## MCH Data and services

## MCH previously selected Teachers

**Starting with 1 Million Teachers** 

**Selecting out** 

1) Schools located in communities that are in the top 50% average income brackets.

Reduces the database down to approximately 400,000 Teachers (300,000 with email addresses available).





## The four keys to email success

## **Targeting**



## **Timing**



## Repetition



## **Format**



Who should be included?

When is the best time to market?

How do we make sure we are remembered?

What is the best format or type of message?





## Time of year - school calendars are key

| 1                     |                 |               | School                | ol Openino      | Date          |                                         |                   |