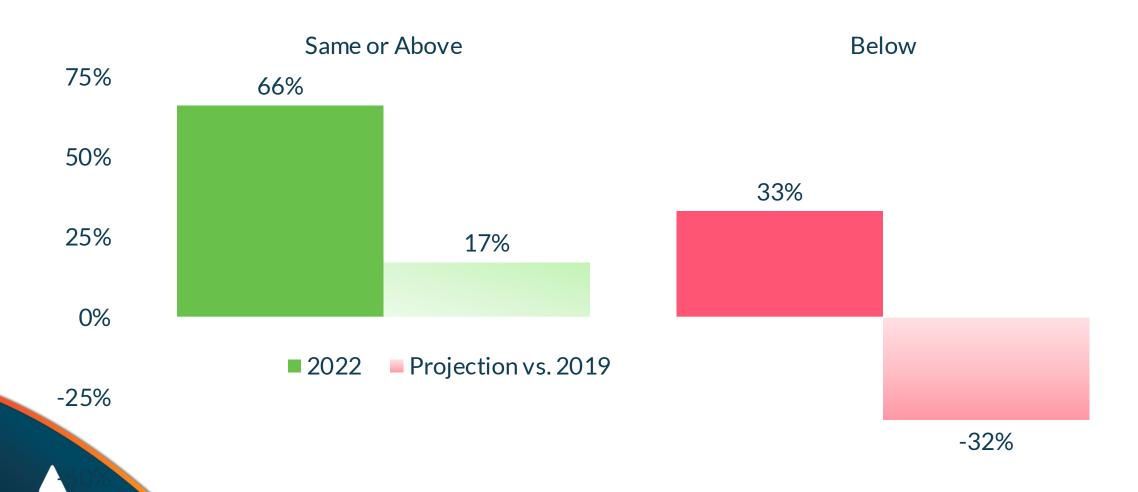

?) Pricing Trends
- 7. Timed Ticketing

#### **About This Study**

Arival fielded this online study with the help of industry partners in May 2022. Respondents were promised that their responses would remain confidential and offered a complimentary summary report and Arival Insider membership upon the completion of the study.

Arival received 247 qualified responses from tour, activity and attraction operators worldwide.



Allison French
Senior Director
Broadway Inbound



Lori Tostado Senior Director Global Travel Trade Legends



Holly Williamson
Public Affairs Specialist
National Air and Space Museum



# **Thank You Partners!**



#### **Fielding Partners**





















# **The Visitor Attractions**



### Outlook for 2022

96%

vs. '19



# Projected Sales for 2022 vs. 2019



# Distribution Channel Trends 2022 vs. 2019



# Distribution Channel Trends 2022 vs. 2019



# Avg. No of OTAs



#### **How Attractions Connect**





### **Google Things to Do Status**



# Visitor Attractions on Google Things to Do





# **Frequency of Price Changes**





Visit What's On

Explore

# Smithsonian To Phase Out Timed-Entry Passes and Extend Hours Starting July 20

July 16, 2021 • News Release





# Timed Ticketing Implementation





#### **Satisfaction with Timed Ticketing**



#### **Intent to Continue**



# www.arival.travel