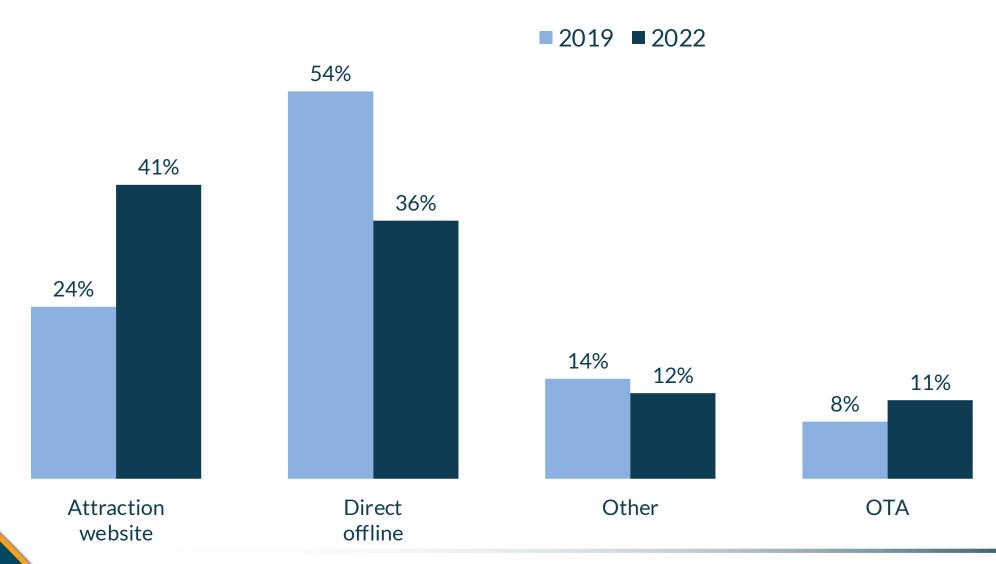

About This Study**

Arival fielded this online study with the help of industry partners in May 2022. Respondents were promised that their responses would remain confidential and offered a complimentary summary report and Arival Insider membership upon the completion of the study.

Arival received 247 qualified responses from tour, activity and attraction operators worldwide.



Allison French
Senior Director
Broadway Inbound



Lori Tostado Senior Director Global Travel Trade Legends



Holly Williamson
Public Affairs Specialist
National Air and Space Museum



# **Thank You Partners!**



#### **Fielding Partners**





















# **The Visitor Attractions**



### Outlook for 2022

96%

vs. '19



# Projected Sales for 2022 vs. 2019



# Distribution Channel Trends 2022 vs. 2019



# Distribution Channel Trends 2022 vs. 2019



# Avg. No of OTAs



#### **How Attractions Connect**





### **Google Things to Do Status**



# Visitor Attractions on Google Things to Do





# **Frequency of Price Changes**





Visit What's On

Explore

# Smithsonian To Phase Out Timed-Entry Passes and Extend Hours Starting July 20

July 16, 2021 • News Release





# Timed Ticketing Implementation





#### **Satisfaction with Timed Ticketing**



#### **Intent to Continue**



# www.arival.travel