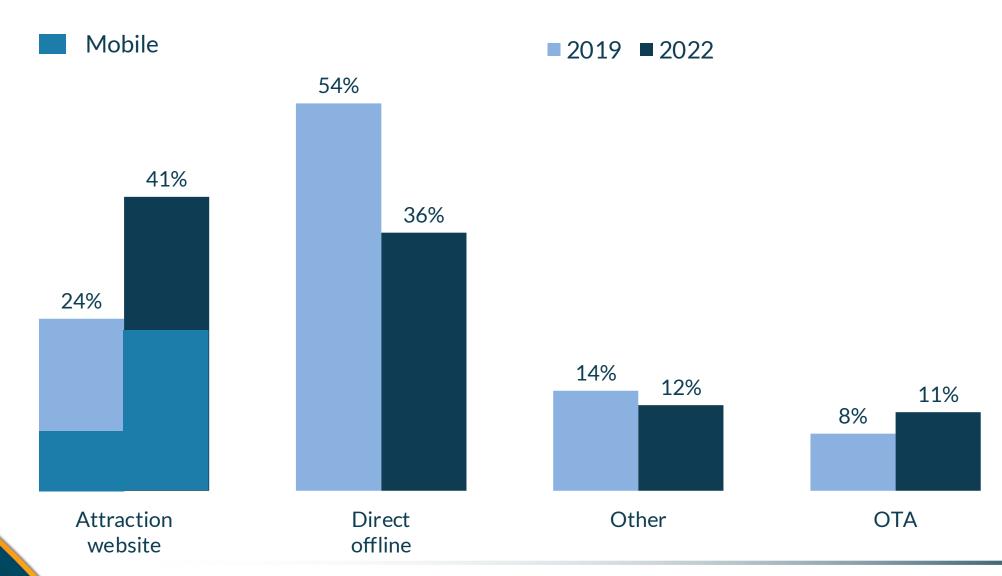

study with the help of industry partners in May 2022. Respondents were promised that their responses would remain confidential and offered a complimentary summary report and Arival Insider membership upon the completion of the study.

Arival received 247 qualified responses from tour, activity and attraction operators worldwide.



Allison French
Senior Director
Broadway Inbound



Lori Tostado Senior Director Global Travel Trade Legends



Holly Williamson
Public Affairs Specialist
National Air and Space Museum



# **Thank You Partners!**



#### **Fielding Partners**





















# **The Visitor Attractions**



### Outlook for 2022

96%

vs. '19



# Projected Sales for 2022 vs. 2019



# Distribution Channel Trends 2022 vs. 2019



# Distribution Channel Trends 2022 vs. 2019



# Avg. No of OTAs



#### **How Attractions Connect**





### **Google Things to Do Status**



# Visitor Attractions on Google Things to Do





# **Frequency of Price Changes**





Visit What's On

Explore

# Smithsonian To Phase Out Timed-Entry Passes and Extend Hours Starting July 20

July 16, 2021 • News Release





# Timed Ticketing Implementation





#### **Satisfaction with Timed Ticketing**



#### **Intent to Continue**



# www.arival.travel